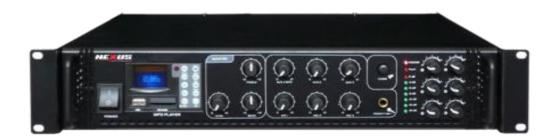

## **NEXUS AMPLFIRE ST2650BC**

## **Amplifier 650w**

1 MIC input on front panel, 2 MIC/LINE inputs and 2 AUX inputs on rear panel

1 Pre-amp output, 1 group of Aux Send and Aux Return

CHIME and SIREN button

MIC1 input, Chime and Siren sound with priority function

MIC2 and MIC3 input with delay effect, inside effector with 3 knobs

Main volume adjuster, treble and bass adjusters

5-segment level indicator, signal, peak and fault indication

Mp3 player with Bluetooth and FM radio

Protection: over current, over heating, short-circuit, limiter, turn on delay and DC offset

6 zoning output with volume adjusters

Output: 100V, 70V, 4~16 ohm

Power supply: AC230V, DC24V(backup power)